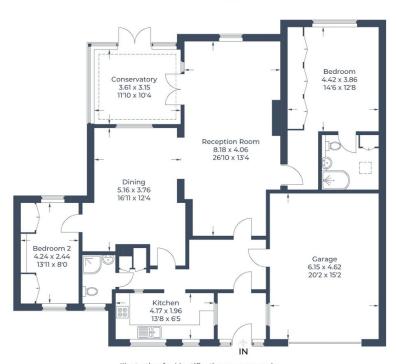

Approximate Gross Internal Area = 163.7 sq m / 1,762 sq ft (Including Garage)

Illustration for identification purposes only, measurements are approximate, not to scale.

© CJ Property Marketing Produced for Kate Woodward